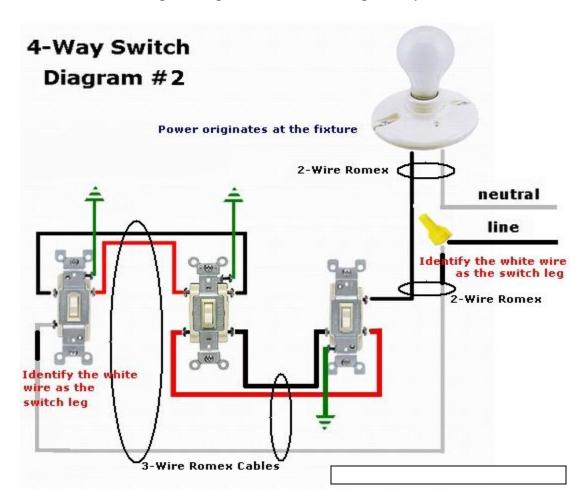

## Electricity

Using the diagram below wire the light receptacle to the switches.

| <b>Evaluation Score Card</b>               |          | Points |
|--------------------------------------------|----------|--------|
|                                            | Possible | Earned |
| Correct Switch                             | 5        |        |
| Correct wires                              | 5        |        |
| Properly tightened                         | 5        |        |
| Project is straight and neatly constructed | 3        |        |
| Safe work habits                           | 2        |        |
| Total                                      | 20       |        |