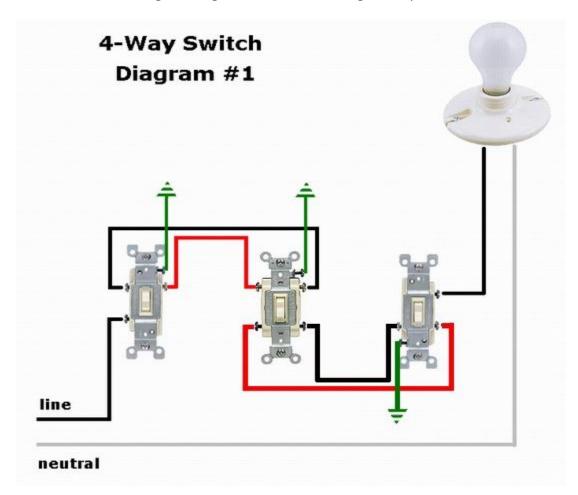

## Electricity

Using the diagram below wire the light receptacle to the switches.

| Evaluation Score Card                      |          | Points |  |
|--------------------------------------------|----------|--------|--|
|                                            | Possible | Earned |  |
| Correct Switch                             | 5        |        |  |
| Correct wires                              | 5        |        |  |
| Properly tightened                         | 5        |        |  |
| Project is straight and neatly constructed | 3        |        |  |
| Safe work habits                           | 2        |        |  |
| Tota                                       | 1 20     |        |  |